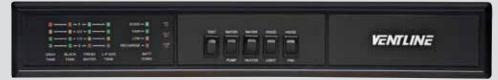

# **Range Hood Monitor Panels**

B Series Panel L9285

# MONITORING Systems

- Wall Mounted Monitoring Systems or Installed in "B" Series Range Hood
- Easy-to-Read Display Shows Tank Levels with Simple Press of a Switch
- High-quality Circuit Boards (standard and adjustable)
- Two Wire or Conventional Four Wire Designs
- Designs Available to Accommodate a Range of Functions:
  - Levels in 2 or 3 Holding Tanks
  - Level in Fresh Water Tank
  - Condition of Main and/or Auxiliary Battery
  - Levels in 1 or 2 LP Tanks
  - Water Pump On/Off Switch
  - Water Heater On/Off Switch
  - Generator On/Off Switch
  - Digital Hour Meter
- Tank Resistor Harnesses and Holding Tank Probes Sold Separately