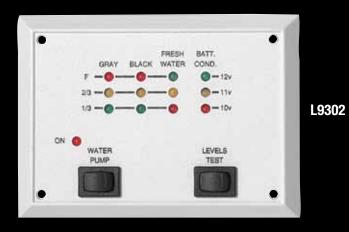

# **Wall Mount Monitor Panels**

# MONITORING Systems

- Wall Mounted Monitoring Systems or Installed in "B" Series Range Hood
- Easy-to-Read Display Shows Tank Levels with Simple Press of a Switch
- High-quality Circuit Boards (standard and adjustable)
- Two Wire or Conventional Four Wire Designs
- Designs Available to Accommodate a Range of Functions:
  - Levels in 2 or 3 Holding Tanks
  - Level in Fresh Water Tank
  - Condition of Main and/or Auxiliary Battery
  - Levels in 1 or 2 LP Tanks
  - Water Pump On/Off Switch
  - Water Heater On/Off Switch
  - Generator On/Off Switch
  - Digital Hour Meter
- Tank Resistor Harnesses and Holding Tank Probes Sold Separately