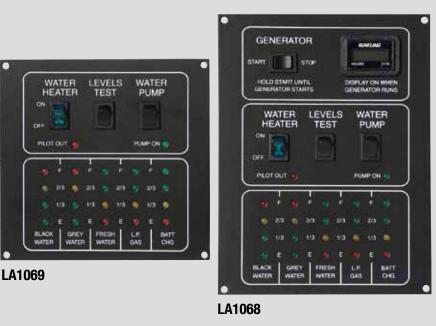

# **Wall Mount Monitor Panels**

# MONITORING Systems

- Wall Mounted Monitoring Systems or Installed in "B" Series Range Hood
- Easy-to-Read Display Shows Tank Levels with Simple Press of a Switch
- High-quality Circuit Boards (standard and adjustable)
- Two Wire or Conventional Four Wire Designs
- Designs Available to Accommodate a Range of Functions:
  - Levels in 2 or 3 Holding Tanks
  - Level in Fresh Water Tank
  - Condition of Main and/or Auxiliary Battery
  - Levels in 1 or 2 LP Tanks
  - Water Pump On/Off Switch
  - Water Heater On/Off Switch
  - Generator On/Off Switch
  - Digital Hour Meter
- Tank Resistor Harnesses and Holding Tank Probes Sold Separately