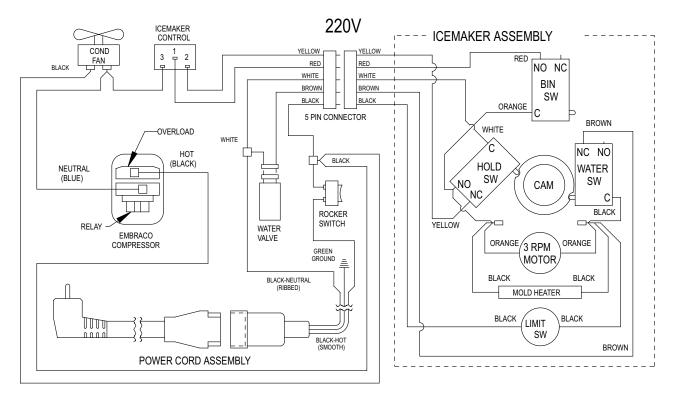

document. Since this document has been extracted from the complete Service & Parts Manual to cover only this topic, you may notice blank space and missing page numbers. If you need to see all information, click on the Complete Manual.

The precautions in this document are not all-inclusive. If a procedure, method, tool or part is not specifically recommended, you must satisfy yourself that it is safe for you and others, and that the product will not be damaged or made unsafe as a result of your decision. Never attempt electrical or plumbing work unless you are qualified to do so.

Because of our policy of continuous product improvement, the illustrations and procedures in this document may not be the same and are intended as representative reference views only.

## BI•2015 WIRING DIAGRAM



C42183.eps