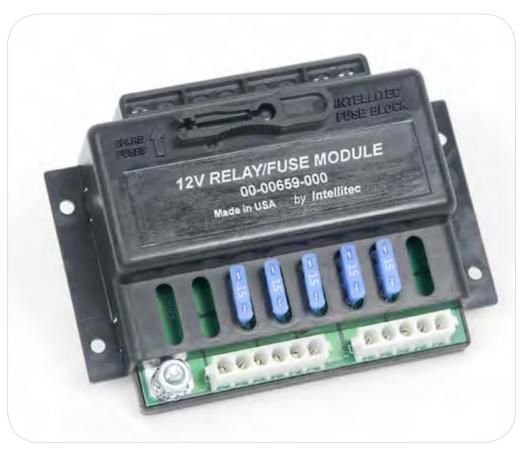

## Five Relay / Fuse Module 12V

## Description:

Intellitec's Five Relay/Fuse Module is a building block that can be used to control various loads in a bus or limousine electrical system. This unit can provide up to 50 Amps of combined current to the five outputs. Each of the fuses can be up to 20Amps.