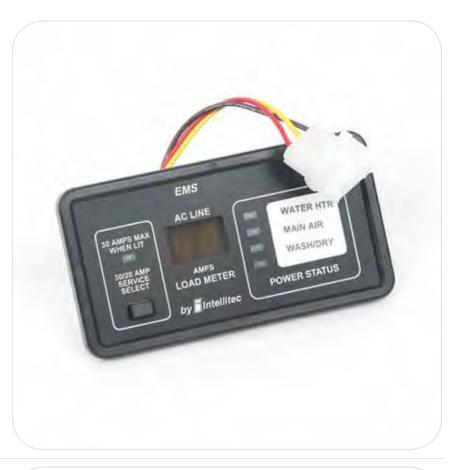

### Description:

The 30 Amp Smart EMS consists of two elements, the display panel and the distribution panel. The display panel is wall mounted or on any suitable surface remotely from the distribution panel and convenient for the user.

The distribution panel is a completely self contained 120 volt power distribution and energy management system and is intended to be used in recreational vehicles. The distribution panel is housed in a sheet metal enclosure with removable front panel. It provides circuit protection for all the 120VAC loads in an RV and a system of energy management to minimize the over loading and tripping of circuit breakers.