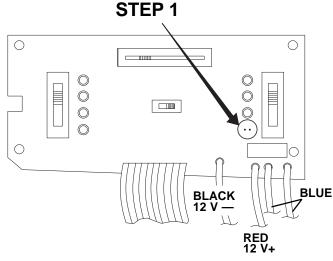

### STEP 1:

Clip L.E.D. Lamp (Fig. A) and remove. Cut remaining wires as close to board as possible (Fig. B).