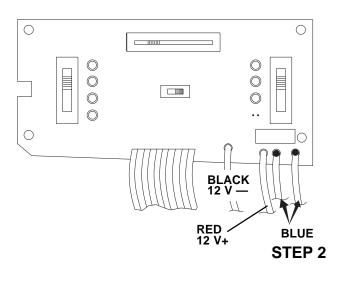

#### STEP 2:

Clip the two blue wires as close to board as possible and remove (Fig. C).

Fig. A

Fig. B

Fig. C

Form No. 3105165.025 9/93 (Replaces 3105165.009 & .017) The Dometic Corporation LaGrange, IN 46761 Copyright 1993 The Dometic Corporation