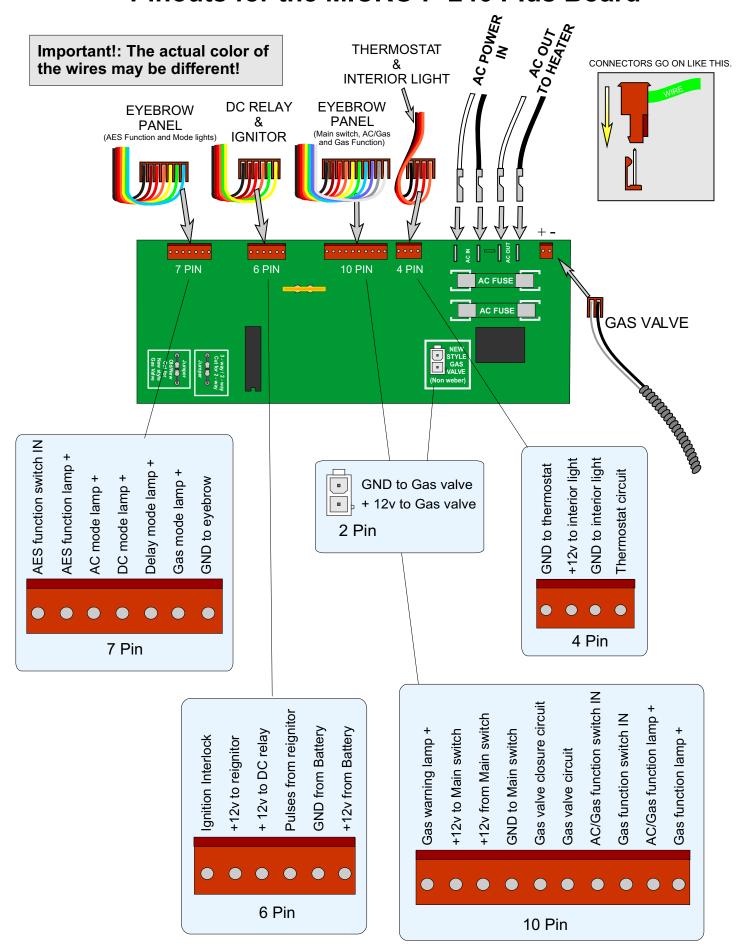

old style gas valve shown on the right. A jumper can be cut to make it work with the new style gas valve that comes with Dometic's kit shown below.



If you have one of the following Dometic refrigerator models: RM663, RM763, RM773, RM1303, RM3500, RM3600, RM3800 That uses Dometic's kits with the new style gas valve, use Dinosaur Electronics <u>Micro P-1338 Rev. 5</u> board.

If you have one of the following Dometic refrigerator models: RM2602, RM2603, RM2802, RM2803, RM3501, RM3601, RM3604, RM3801, RM3804, RM4801, RM4804, RM4808.002, RM4804.004, RM4804.005, RM4804.006, RM7030 Prod. #921890201 or RM7030 Prod. # 921890301 that uses Dometic's kits with the new style gas valve Then use Dinosaur Electronics <u>Micro P-246</u> <u>Plus</u> board.

## **Pinouts for the MICRO P-246 Plus Board**



## Installing they MICRO P-246 Plus Board