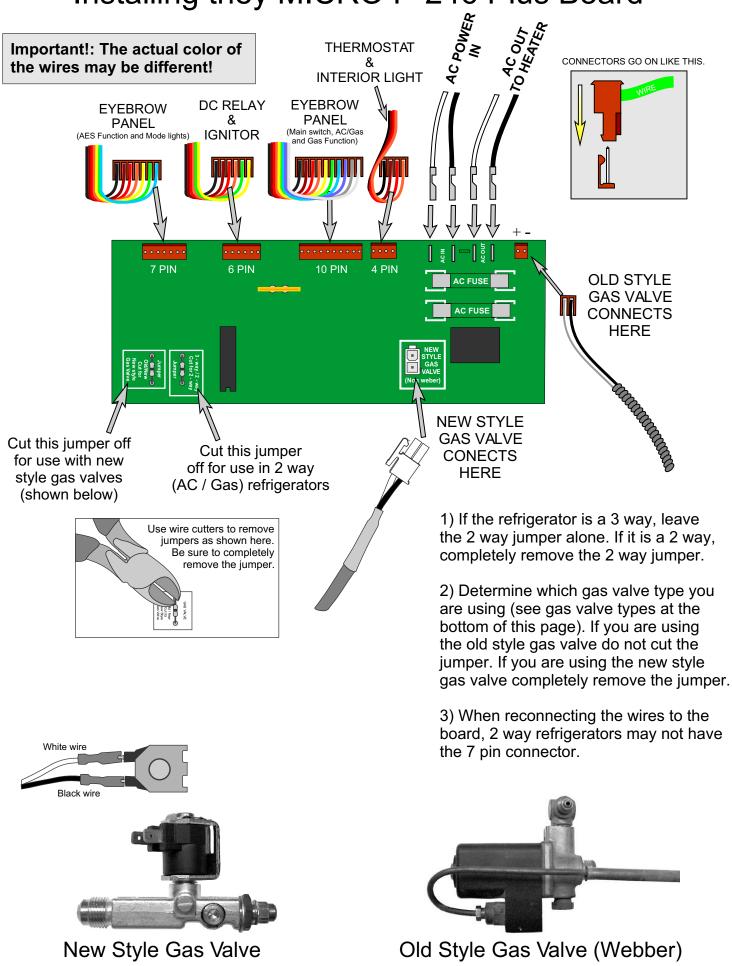

## Installing they MICRO P-246 Plus Board

## Micro P-246 Instructions

The Micro P-246 Plus board is a replacement control Board for Dometic refrigerators. It has been designed to replace Dinosaur Electronic's Micro P-24 2-way, Micro P-24 3-way, Micro P-26 and all of the Dometic model boards that they will replace. The board comes configured to work in 3-way refrigerators and a jumper can be cut to make it work in 2-way refrigerators. The board comes configured to work with the old style gas valve shown on the right. A jumper can be cut to make it work with the new style gas valve that comes with Dometic's kit shown below.