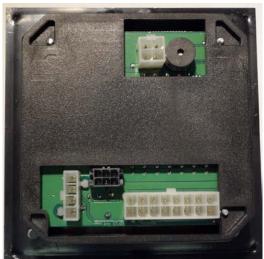

## **A** NOTE

4 pin connector on back: The 4 pin connector is used for an external dash light if optionally equipped by the OEM.

#### 8 pin connector on back:

The 8 pin connector is used for the air dump and fill feature. It is also used for a remote auto mode feature and an external dash light. These features are optionally equipped by the OEM.