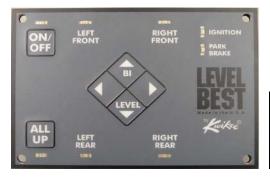

#### **Auto Mode Button**

Level Best Touch Pad and Control Kit for Winnebago Only

| 906900427 Touc | h Pad Control |
|----------------|---------------|
| Touch Pad      | 1802839       |
| Bezel          | 1602520       |
| Module         | 1802925       |

#### Auto Mode Button

| 9010000053 To | uch Pad Control |
|---------------|-----------------|
| Touch Pad     | 1802839         |
| Bezel         | 1602520         |
| Module        | 1510000020      |

#### **Level Best Touch Pad and Control Kit for Winnebago Only**

| 906900406 Touch Pad Control |         |  |
|-----------------------------|---------|--|
| Touch Pad                   | 1802838 |  |
| Bezel                       | 1602520 |  |
| Module                      | 1802925 |  |

## Level Best Touch Pad and Control Kit for Aftermarket Installed Systems

| 906900404 Touch Pad Control |         |  |
|-----------------------------|---------|--|
| Touch Pad                   | 1802837 |  |
| Bezel                       | 1602510 |  |
| Module                      | 1802925 |  |

## **Level Best Touch Pad and Control Kit for Aftermarket Installed Systems**

**Auto Mode Button** 

| 906900401 Touch pad Control |         |  |
|-----------------------------|---------|--|
| Touch Pad                   | 1802836 |  |
| Bezel                       | 1602510 |  |
| Module                      | 1802925 |  |