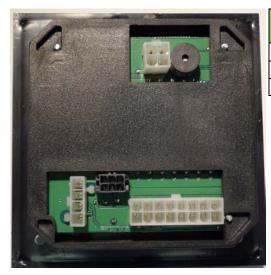

## **A** NOTE

4 pin connector on back: The 4 pin connector is used for an external dash light if optionally equipped by the OEM.

#### 8 pin connector on back:

The 8 pin connector is used for the air dump and fill feature. It is also used for a remote auto mode feature and an external dash light. These features are optionally equipped by the OEM.