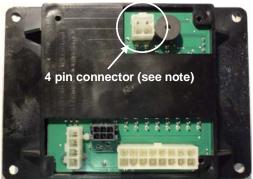

## **A** NOTE

4 pin connector on back: The 4 pin connector is used for an external dash light if optionally equipped by the OEM.

#### 8 pin connector on back:

The 8 pin connector is used for the air dump and fill feature. It is also used for a remote auto mode feature and an external dash light. These features are optionally equipped by the OEM.