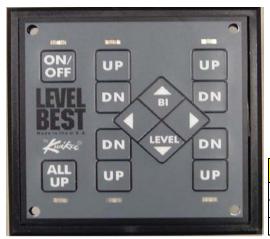

#### **Level Best Touch Pad and Control Kit for Winnebago Only**

| 906900406 Touch Pad Control |         |  |
|-----------------------------|---------|--|
| Touch Pad                   | 1802838 |  |
| Bezel                       | 1602520 |  |
| Module                      | 1802925 |  |

## Level Best Touch Pad and Control Kit for Aftermarket Installed Systems

| 906900404 Touch Pad Control |         |  |
|-----------------------------|---------|--|
| Touch Pad                   | 1802837 |  |
| Bezel                       | 1602510 |  |
| Module                      | 1802925 |  |

## **Level Best Touch Pad and Control Kit for Aftermarket Installed Systems**

**Auto Mode Button** 

| 906900401 Touch pad Control |         |  |
|-----------------------------|---------|--|
| Touch Pad                   | 1802836 |  |
| Bezel                       | 1602510 |  |
| Module                      | 1802925 |  |