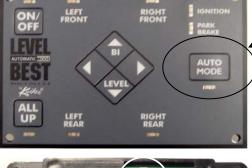

#### **Auto Mode Button**

Level Best Touch Pad and Control Kit for Winnebago Only

| 906900427 Touc | h Pad Control |
|----------------|---------------|
| Touch Pad      | 1802839       |
| Bezel          | 1602520       |
| Module         | 1802925       |

#### Auto Mode Button

| 9010000053 To | uch Pad Control |
|---------------|-----------------|
| Touch Pad     | 1802839         |
| Bezel         | 1602520         |
| Module        | 1510000020      |

## **Level Best Touch Pad and Control Kit for Aftermarket Installed Systems**

**Auto Mode Button** 

| 906900401 Touch pad Control |         |  |
|-----------------------------|---------|--|
| Touch Pad                   | 1802836 |  |
| Bezel                       | 1602510 |  |
| Module                      | 1802925 |  |