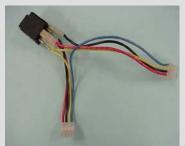

## **A** NOTE

All of the Kwikee Level Best Control Kits include a Power Harness (1510000097) as shown below.

Power Harness 1510000097

The Kwikee Level Best Service Guide is document number: *KSG002*. This is available on our website at www.lci1.com.

## **A** NOTE

All of the Kwikee Level Best Control Kits include a Power Harness (1510000097) as shown below.

Power Harness 1510000097