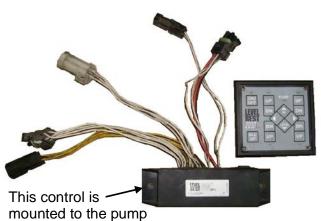

## 906916000

This control is <u>Obsolete</u> and replaced with kit part number 906915120.

Phone style connector on back

| 906915120 Control Kit includes (see note): |         |                           |         |
|--------------------------------------------|---------|---------------------------|---------|
| Touch Pad                                  | 1802837 | Standard harness          | 1809896 |
| Wire harness for solenoids                 | 1809879 | Emergency retract harness | 1809908 |
| Harness from control to pump 16'           | 1809889 | Daisy chain harness       | 1809936 |
| Control                                    | 1802925 | Install instructions      | 1422271 |