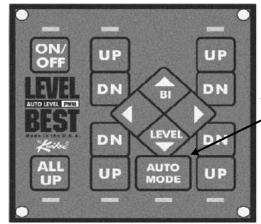

#### **Auto Mode Button**

Level Best Touch Pad and Control Kit for Winnebago Only

| 906900427 Touc | h Pad Control |
|----------------|---------------|
| Touch Pad      | 1802839       |
| Bezel          | 1602520       |
| Module         | 1802925       |

#### Auto Mode Button

| 9010000053 To | uch Pad Control |
|---------------|-----------------|
| Touch Pad     | 1802839         |
| Bezel         | 1602520         |
| Module        | 1510000020      |