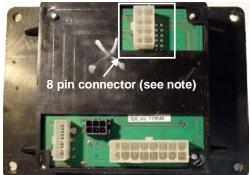

## **A** NOTE

4 pin connector on back: The 4 pin connector is used for an external dash light if optionally equipped by the OEM.

#### 8 pin connector on back:

The 8 pin connector is used for the air dump and fill feature. It is also used for a remote auto mode feature and an external dash light. These features are optionally equipped by the OEM.