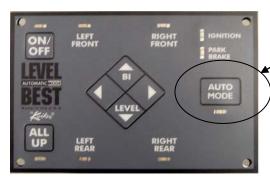

#### **Auto Mode Button**

Level Best Touch Pad and Control Kit for Winnebago Only

| 906900427 Touc | h Pad Control |
|----------------|---------------|
| Touch Pad      | 1802839       |
| Bezel          | 1602520       |
| Module         | 1802925       |

#### Auto Mode Button

| 9010000053 To | uch Pad Control |
|---------------|-----------------|
| Touch Pad     | 1802839         |
| Bezel         | 1602520         |
| Module        | 1510000020      |

## **Level Best Touch Pad and Control Kit for Aftermarket Installed Systems**

**Auto Mode Button** 

| 906900401 Touch pad Control |         |  |
|-----------------------------|---------|--|
| Touch Pad                   | 1802836 |  |
| Bezel                       | 1602510 |  |
| Module                      | 1802925 |  |