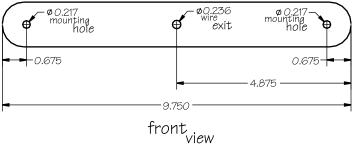

Lamp features include:

- .750" Low profile surface mount lamp, no mounting hole required.
- Superbright L.E.D.s exceed S.A.E. requirements.
- Sealed lamp design and construction.
   Closed cell foam base gasket.
- Dual mounting holes for positive installation.
- Amp pins pre terminated on wire leads for locking Amp connectors.