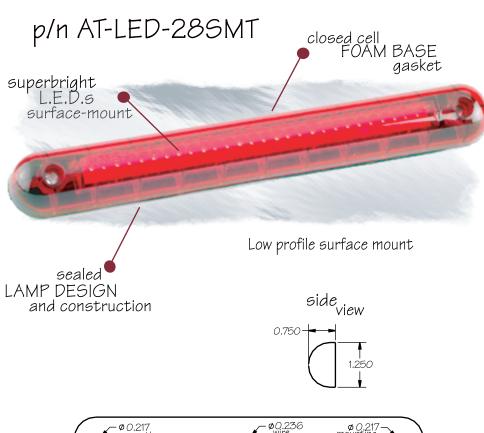

## SPECIFICATIONS

voltage amperage (typical) ratings & approvals material 13.8v dc nominal (9 - 15v dc) .181amps @ 13.8v dc s.a.e. u 99 high impact polycarbonate lens This surface-mount low profile L.E.D. lamp can be used for multiple applications, including commercial utility toppers, cargo trailers, recreational trailers and vehicles - and more!

Lamp features include:

- .750" Low profile surface mount lamp, no mounting hole required.
- Superbright L.E.D.s exceed S.A.E. requirements.
- Sealed lamp design and construction.
   Closed cell foam base gasket.
- Dual mounting holes for positive installation.
- Amp pins pre terminated on wire leads for locking Amp connectors.